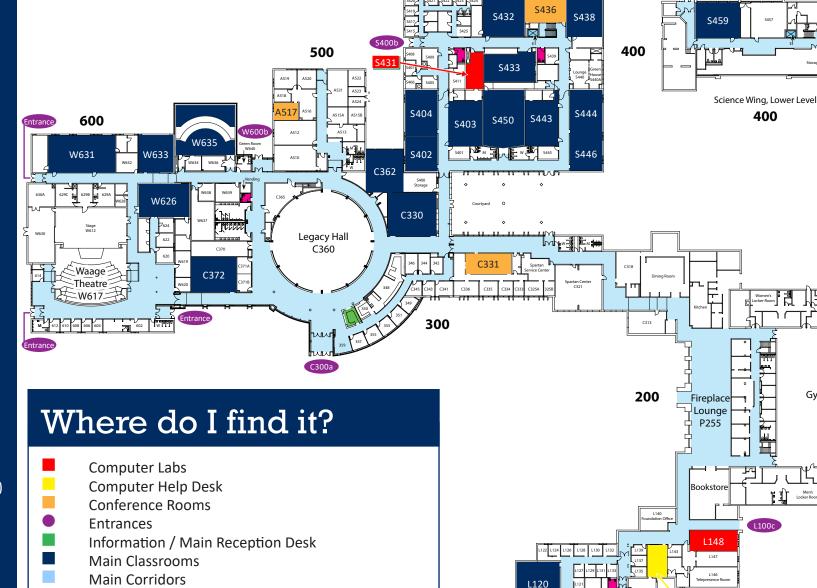

## Campus Map

Library Wing (100) Rooms (L100-L148) Computer Helpdesk (L141) Foundation Office (L140) Lecture Hall (L120) Library

**Physical Education Wing (200)** Athletic Offices Bookstore **Fireplace Lounge** Gymnasium

College Center (300) Rooms (C300-C372) Campus Administration (C335-C431) Charles Beck Gallery Disability Services (C321) Legacy Hall (C360) Spartan Center (C321) Spartan Service Center (C325) Student Life Offices (C371) Student Services (C340-C357)

Science Wing (400) Rooms (S400-S450) Lecture Hall (\$450) SGA Office (S439)

Administration Wing (500) Rooms (A510-A526) Campus Business Office (A515) **Human Resources (A516)** President's Office (A519)

Waage Fine Arts Center (600) Rooms (W600-W640) Theater **Waage Gallery** 

Learn more. EARN more. minnesota.edu